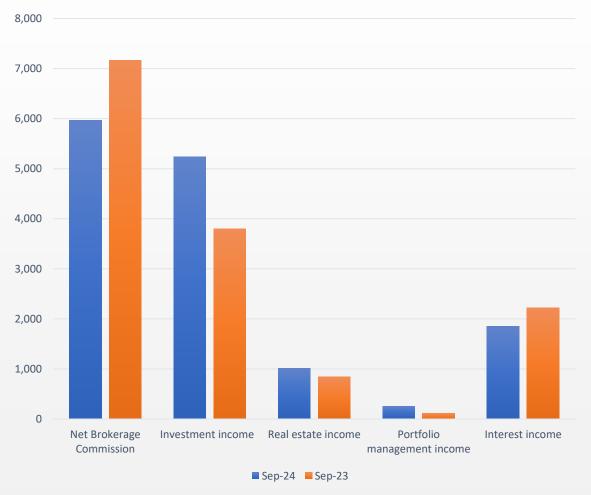

## **Segment Revenue (Figures in millions)**

| 11. "111                     |                 | Sep-2024         | Sep-2023         |
|------------------------------|-----------------|------------------|------------------|
| دلالة الا                    |                 | (Amt in QAR 000) | (Amt in QAR 000) |
| HOLDING                      |                 |                  |                  |
|                              |                 |                  |                  |
| Net brokerage comm           | nission income  | 5,965            | 7,170            |
|                              |                 |                  |                  |
| Dividend income              |                 | 4,932            | 4,291            |
| Net fair value (loss) o      | n Investment    | (722)            | (40)             |
| Gain / (loss) on sale o      | of Investment   | 1,024            | (451)            |
| Real Estate Income           |                 | 1,016            | 845              |
| Portfolio managemen          | t fee income    | 258              | 118              |
| Interest Income              |                 | 1,853            | 2,225            |
|                              |                 |                  |                  |
| Net operating incom          | ne              | 14,326           | 14,158           |
| Other income                 |                 | 174              | 220              |
| Reversal of provision        | for bad debts   | 1,000            | -                |
| General and administ         | rative expenses | (16,221)         | (18,979)         |
|                              |                 |                  |                  |
| LOSS FOR THE PERIO           | OD              | (721)            | (4,601)          |
| Attributable to:             |                 |                  |                  |
| Equity holders of the parent |                 | (721)            | (4,601)          |
| (LOSS) PER SHARE             |                 | (0.004)          | (0.024)          |
|                              |                 |                  |                  |